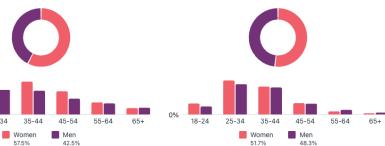

played under e-parade event – Four tickets to the ers function prior to the parade the partners section of the Rainbow Pride Auckland website • Advertising - Your brand/logo included in all print Supporter's pre-parade event – 2 tickets to the ٠ and selected digital advertising supporters function prior to the parade Parade Entry Fee 50% of total price - Join the party • commencing with access to join the Parade



Bespoke Partnership package TBC

• Create your own partnership package, depending on your investment

Keen to take advantage and become a parade partner? Contact Shaughan Woodcock, 021 744 138 or by emailing <u>parade@rainbowpride.org.nz</u>

### **HIGHLIGHTS FROM 2023**



https://voutu.be/aanDkRIYFUs



## **2023 SOCIAL MEDIA INSIGHTS**



 Paid reach - Amount spent \$581.89