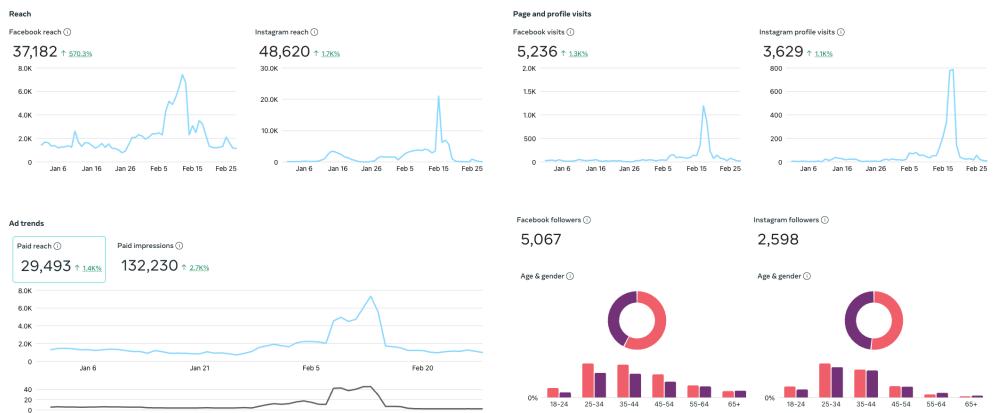

anyards. Sine Logo Placement - logo displayed under e-parade event – Four tickets to the ers function prior to the parade the partners section of the Rainbow Pride Auckland website • Advertising - Your brand/logo included in all print Supporter's pre-parade event – 2 tickets to the ٠ and selected digital advertising supporters function prior to the parade Parade Entry Fee 50% of total price - Join the party • commencing with access to join the Parade



Bespoke Partnership package TBC

• Create your own partnership package, depending on your investment

Keen to take advantage and become a parade partner? Contact Shaughan Woodcock, 021 744 138 or by emailing <u>parade@rainbowpride.org.nz</u>

### **HIGHLIGHTS FROM 2023**



https://voutu.be/aanDkRIYFUs



## **2023 SOCIAL MEDIA INSIGHTS**



 Paid reach - Amount spent \$581.89